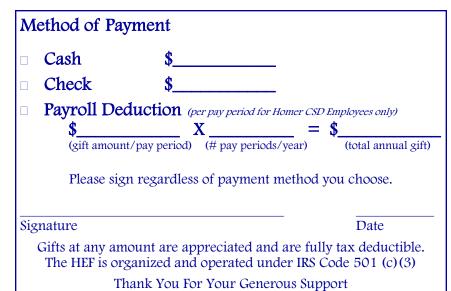

## Yes!

I wish to promote the development of excellence in instruction, to encourage innovation in programming and to ensure pride in the Homer Central School District.

## Here is my gift:

| Name                                                                                                                            |
|---------------------------------------------------------------------------------------------------------------------------------|
| Address                                                                                                                         |
| City                                                                                                                            |
| State Zip                                                                                                                       |
| Home Phone                                                                                                                      |
| Work Phone                                                                                                                      |
| E-mail                                                                                                                          |
| Information provided is used only to credit your contribution. The HEF will NEVER sell, rent or exchange information about you. |

Your support means too much to us.

You can specify how you want your gift distributed. Your totals should match the total gift you indicated.

□ Teacher Mini-Grant Program

\$

- Student Scholarship for Horizons Summer Enrichment Program
- Student Scholarship/Recognition Program
  \$
- □ Non-Specified

\$

\$

I prefer for my gift to remain anonymous.

Mail to:

Homer Education Foundation PO Box 500 Homer, New York 13077-0500